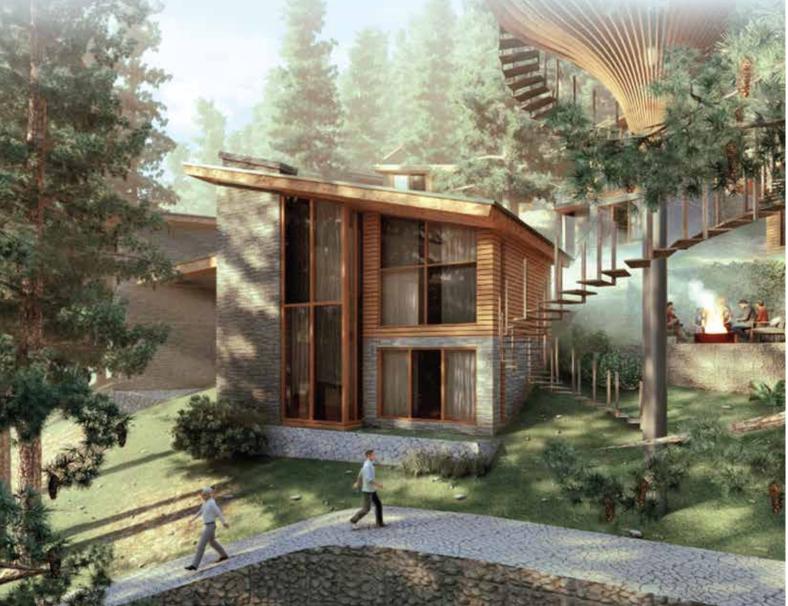

## SIGNATURE VILLAS

Elegant villas are available at Signature Resort amid breathtaking mountain views. Our three different villa styles each offer special high-end features. Private pools, saunas, and Jacuzzis

Our opulent amenities and friendly living spaces are found in our 1, 2, and 3-bedroom villas, which range in size from 1900 to 2600 square feet and guarantee luxury living.

1,2 & 3 Bed Villas

Villa Sizes 1900 Sq. Ft To 2600 Sq. Ft

Zero Tree Cutting

PERSONALIZED JACUZZI VILLA

PERSONALIZED SWIMMING POOL VILLA

PERSONALIZED SAUNA VILLA

Serviced Villas in New Muree